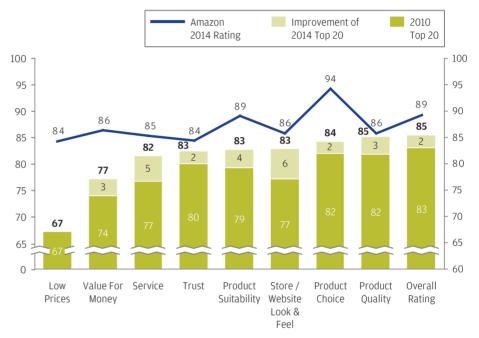

## **Leading The Chase**

Due to Amazon's longstanding dominance in the OC&C Proposition Index their ratings have served as a benchmark for the rest of the retail industry to pursue. The competition has responded to this challenge and over the past five years the top 20 retailers have significantly closed the gap on Amazon across every element of the proposition. In 2010 the gap between Amazon and the rest was wide, with Amazon averaging a 10 point lead over the top 20 across all elements of the proposition. Today the gap has almost halved, with Amazon averaging only a 6 point lead over the average of the top 20 retailers. This is particularly evident in areas such as Service, Store Look and Feel and Product Quality where the top 20 have closed the gap significantly and almost caught the Amazon benchmark.

Retailers such as Lush, Publix, Sephora and, famously, Apple have raised the bar in terms of in-store experience and responded to the challenges posed by the threat of the online channel by taking physical Store Look and Feel to new heights. At the same time the likes of John Lewis, Trader Joes and Waitrose (as well as Lush, Publix and Apple again) have redefined the human touch with increased levels of Service to combat the ease of shopping online by highlighting the benefits of visiting a store.

#### **Focus on Quality**

Looking at the Top 20 retailers in the OC&C Proposition Index it is clear that consumers put a strong weight on quality and choice. In 2014 18 of the top 20 retailers have one of these as their leading proposition element. Although this was also the case in 2010, the mix has changed. Now 13 of the top 20 are strongest in quality, whereas in 2010 it was only 8.