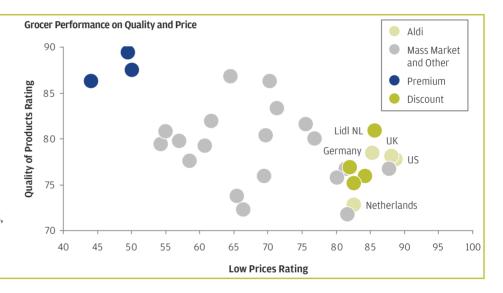

#### **Quality Discounters**

Aldi and Lidl, the German-based grocery discounters, are amongst the retailers who have climbed the most in the OC&C Proposition Index in 2014, rising by more than 60 places.

Although their core propositions are still focused on value, both retailers have improved quality to a level which is now largely in line with the mass market grocers. This comes following significant investment in marketing by both retailers, which has focused on improving the overall consumer quality perception. channel in those markets. In markets where Amazon don't hold a position amongst the top 2 in our Proposition Index it is interesting to observe that they are also not the highest ranked online pureplay. Each of Flipkart in India, Bol.com in the Netherlands, T-Mall in China, Allegro in Poland and Netshoes in Brazil appear to have beaten Amazon to scale in their markets and now hold the #1 ranking overall in those markets. Further international expansion remains a huge growth opportunity for Amazon, however these emerging leaders could represent a significant challenge to Amazon, particularly in some of the largest emerging markets.