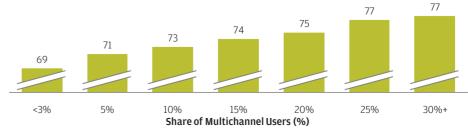

customers are on average rated higher overall while those with few multichannel customers underperform. This is reflective of the fact that multichannel customers represent a retailer's best customers, on average rating the same retailer 4-8% higher than a single channel customer and spending significantly more as well. Winners in this space are developing their propositions to combine the strengths of both channels. For example, british fashion retail Hobbs, who receive c.30% higher ratings from their multichannel customersthan storeonly ones, is able to tell customers on their website the level of stock they have available in specific sizes in specific stores. As Click & Collect becomes an increasingly important part of a retailer's arsenal this level of visibility can be a powerful advantage.

# 3.8% 4.5% 4.5% 5.0% 5.7% 5.9% 6.7% 6.9% 7.9%

Difference in Score, Multi- vs Monochannel Shopper

1. Cohorts of Retailers by % of Multichannel Shoppers

8.4%