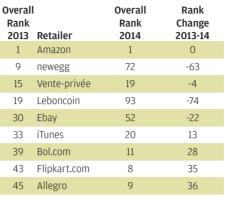

## **Online Pureplay Volatility**

Sustaining success as an online only player is a significant challenge. Four of the Top 5 2013 online pureplays have slipped down the rankings – some falling by more than 60 places over the last year.

Despite the global shift towards online retail over recent years the number of pureplays within the Top 100 Retailers has actually declined. This is both further evidence of multichannel retailers upping their game, but also reflects a fundamental challenge facing online pureplays: the benefits of scale are huge. When comparing the top online pureplays with the top multichannel offerings we see that multichannel retailers outperform pureplays on most proposition elements, only losing out materially on choice and price. In a world where range and price are the primary differentiators it is natural that scale players build positions of advantage that make it difficult for others to compete. This is what Amazon have done and makes it very hard for other pureplays in the same markets to survive.

Change in Ranking of Online Pureplays, 2013-14