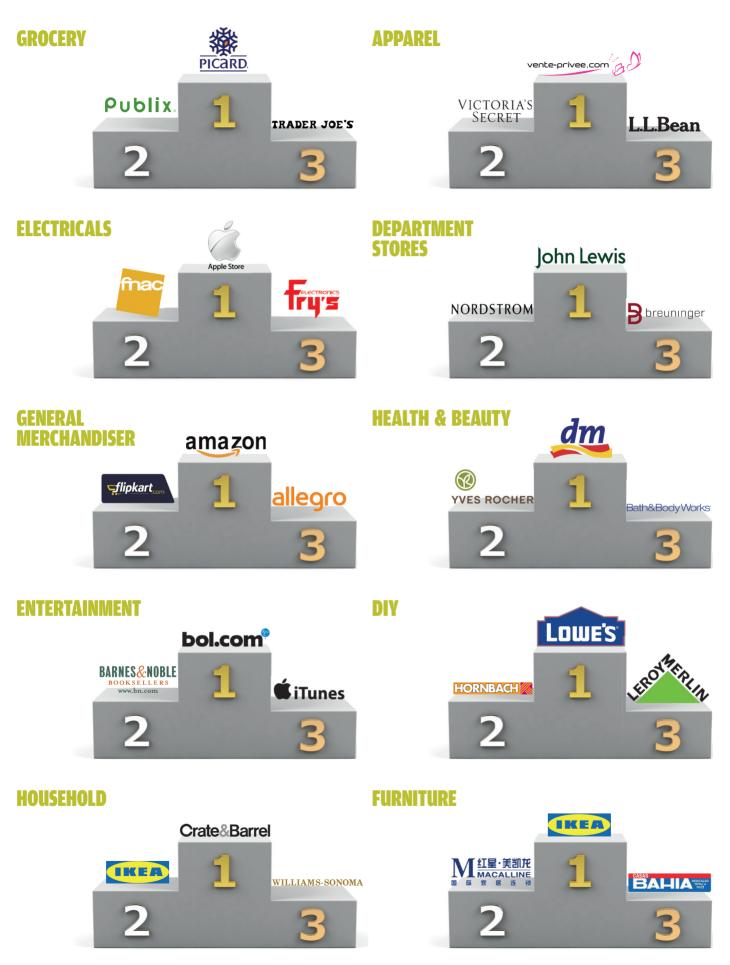

## **OC&C PROPOSITION INDEX – TOP 5 RETAILERS**

5

M&S Simply Food

| Rank | Retailer     | Rank | Retailer     |              | Rank | Retailer     | Rank | Retailer    |
|------|--------------|------|--------------|--------------|------|--------------|------|-------------|
| 1    | Netshoes     | 1    | T-Mall       |              | 1    | Picard       | 1    | DM          |
| 2    | Saraiva      | 2    | IKEA         |              | 2    | Amazon       | 2    | Amazon      |
| 3    | Submarino    | 3    | JD           |              | 3    | Yves Rocher  | 3    | Breuninger  |
| 4    | Hering       | 4    | Walmart      |              | 4    | Thiriet      | 4    | Rossmann    |
| 5    | Americanas   | 5    | Taobao       |              | 5    | Vente-privée | 5    | Douglas     |
|      |              |      |              |              |      |              |      |             |
| Rank | Retailer     | Rank | Retailer     |              | Rank | Retailer     | Rank | Retailer    |
| 1    | Flipkart.com | 1    | Bol.com      |              | 1    | Allegro      | 1    | D&R         |
| 2    | Jockey       | 2    | IKEA         |              | 2    | Rossmann     | 2    | Mavi Jeans  |
| 3    | Amazon       | 3    | Bijenkorf    |              | 3    | IKEA         | 3    | Hepsiburada |
| 4    | Reebok       | 4    | Douglas      |              | 4    | Empik        | 4    | Zara        |
| 5    | Puma         | 5    | Albert Heijn |              | 5    | Apart        | 5    | Özdilek     |
|      |              |      |              |              |      |              |      |             |
|      |              | Rank | Retailer     |              | Rank | Retailer     |      |             |
|      |              |      | Amazon       | $\mathbf{r}$ | 1    | Amazon       |      |             |
|      |              | 2    | John Lewis   |              | 2    | Publix       |      |             |
|      |              | 3    | Apple        |              | 3    | Costco       |      |             |
|      |              | 4    | Lush         |              | 4    | Trader Joes  |      |             |

# **CATEGORY PROPOSITION CHAMPIONS**