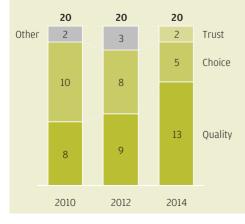

#### **Focus on Quality**

Looking at the Top 20 retailers in the OC&C Proposition Index it is clear that consumers put a strong weight on quality and choice. In 2014 18 of the top 20 retailers have one of these as their leading proposition element. Although this was also the case in 2010, the mix has changed. Now 13 of the top 20 are strongest in quality, whereas in 2010 it was only 8.