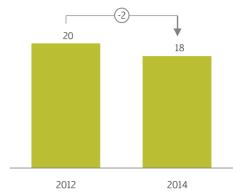

## **Online Pureplay Volatility**

Sustaining success as an online only player is a significant challenge. Four of the Top 5 2013 online pureplays have slipped down the rankings – some falling by more than 60 places over the last year.

Change in Ranking of Online Pureplays, 2013-14