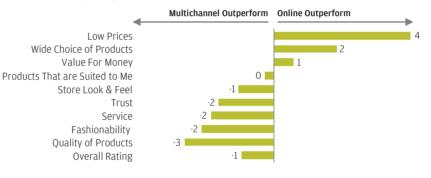

Despite the global shift towards online retail over recent years the number of pureplays within the Top 100 Retailers has actually declined. This is both further evidence of multichannel retailers upping their game, but also reflects a fundamental challenge facing online pureplays: the benefits of scale are huge. When comparing the top online pureplays with the top multichannel offerings we see that multichannel retailers outperform pureplays on most proposition elements, only losing out materially on choice and price. In a world where range and price are the primary differentiators it is natural that scale players build positions of advantage that make it difficult for others to compete. This is what Amazon have done and makes it very hard for other pureplays in the same markets to survive.

#### Top 10 Online PurePlays vs Top 10 Multichannel Retailers